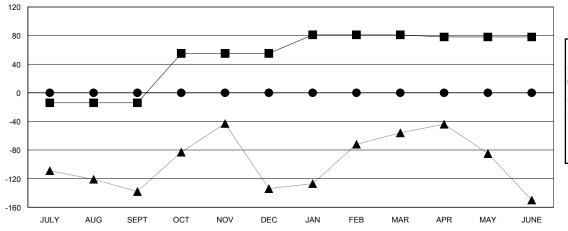

#### GOALS AND ACTUAL MEMBERS CUMULATIVE

- ■ - CURRENT YEAR GOALS FOR NEW

CURRENT YEAR ACTUAL MEMBERS

- ▲ - LAST YEAR ACTUAL MEMBERS

| DROPPED CLUBS: 0 |   |
|------------------|---|
| DROPPED MEMBERS  |   |
| DECEASED         | 0 |
| CLUB CANCELLED   | 0 |
| OTHER            | 0 |
| TOTAL            | 0 |