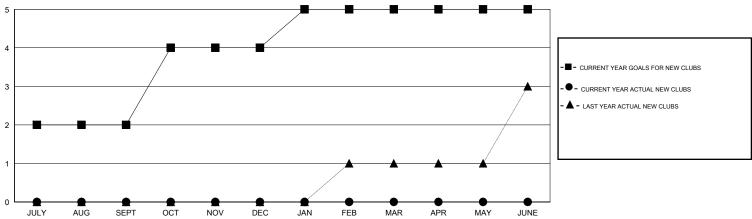

| -14                | 0                                   | 0                  | 0                |
| OCT/NOV/DEC           | 2                | 0         | 0                | 0                | OCT/NOV/DEC           | 69                 | 0                                   | 0                  | 0                |
| JAN/FEB/MAR           | 1                | 0         | 0                | 0                | JAN/FEB/MAR           | 26                 | 0                                   | 0                  | 0                |
| APR/MAY/JUNE          | 0                | 0         | 0                | 0                | APR/MAY/JUNE          | -3                 | 0                                   | 0                  | 0                |

### GOALS AND ACTUAL NEW CLUBS CUMULATIVE



#### GOALS AND ACTUAL MEMBERS CUMULATIVE



- ■ - CURRENT YEAR GOALS FOR NEW

CURRENT YEAR ACTUAL MEMBERS

- ▲ - LAST YEAR ACTUAL MEMBERS

| DROPPED CLUBS: 0 |   |
|------------------|---|
| DROPPED MEMBERS  |   |
| DECEASED         | 0 |
| CLUB CANCELLED   | 0 |
| OTHER            | 0 |
| TOTAL            | 0 |

| 0 CLUBS OF 0 ADDED 1 OR MORE NEW MEMBERS | GENDER DISTE<br>MALE<br>FEMALE | 0 (100.00%)<br>0 (100.00%)<br>0 (100.00%) |   |
|------------------------------------------|--------------------------------|-------------------------------------------|---|
| CLICK HERE FOR HEALTH ASSESSMENT DATA    | FAMILY UNIT MEMBER             | રક                                        | 0 |

HEAD OF HOUSEHOLD NON-HEAD OF HOUSEHOLD

© Copyright 2016, Lions Clubs International, All Rights Reserve